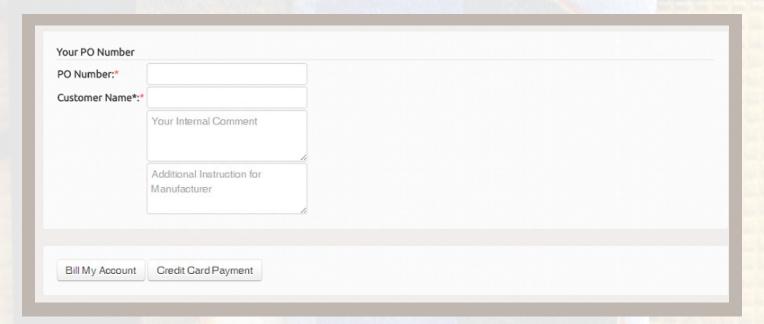

### You will then enter your PO, company name and any comments you want to appear on the order.

If on terms, select Bill My Account. If not on terms, select Credit Card Payment.

And you're done! Your order will be sent Logo Mats and entered into production. It's that easy. Give online ordering a try today and see how much time and energy you can save when ordering custom mats for your customers.