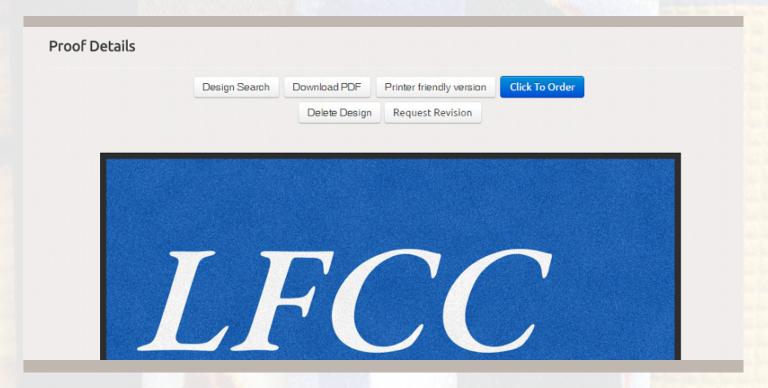

#### Under My Account you will select My Proofs.

Click on the design number you would like to order. You will see several options on the proof page.

If you are ready to order, click the Click to Order button.