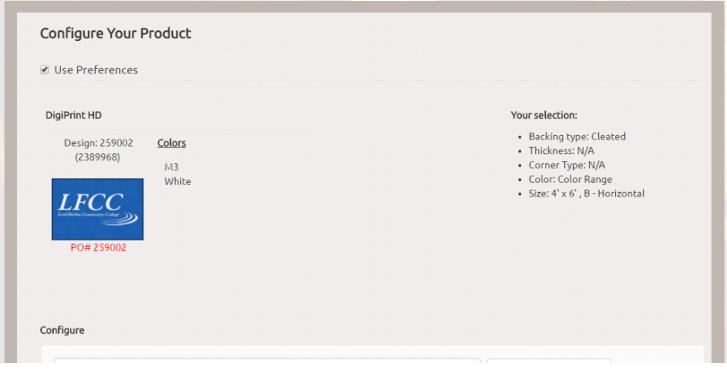

In this section, you will select the backing type and rubber thickness for your order. All your options will be right in front of you, making it easy to select the best ones for your customers.

#### This is also where you will input the quantity.

| Configure                         |                            |   |    |
|-----------------------------------|----------------------------|---|----|
| Full Cleated                      | ▼ 48 mil                   | • |    |
| Quantity                          |                            |   |    |
| Quantity: 2                       |                            |   |    |
| Each: \$117.39<br>Total: \$234.78 |                            |   |    |
| Add to basket                     | Add to standard order form |   |    |
| Extra Information                 | on:                        |   |    |
|                                   |                            |   |    |
|                                   |                            |   |    |
|                                   |                            |   | _6 |