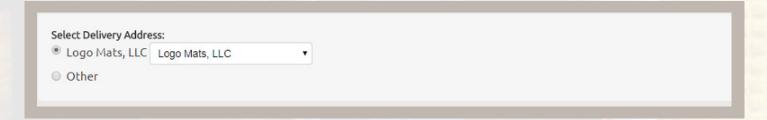

The next page is where you will input delivery information.

If the order is drop-shipping to your customer, you will select Other.