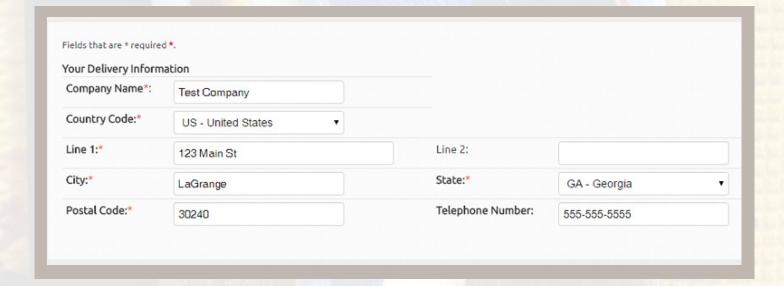

#### Then input the address information.

### You will then enter your PO, company name and any comments you want to appear on the order.

If on terms, select Bill My Account. If not on terms, select Credit Card Payment.

And you're done! Your order will be sent Logo Mats and entered into production. It's that easy. Give online ordering a try today and see how much time and energy you can save when ordering custom mats for your customers.