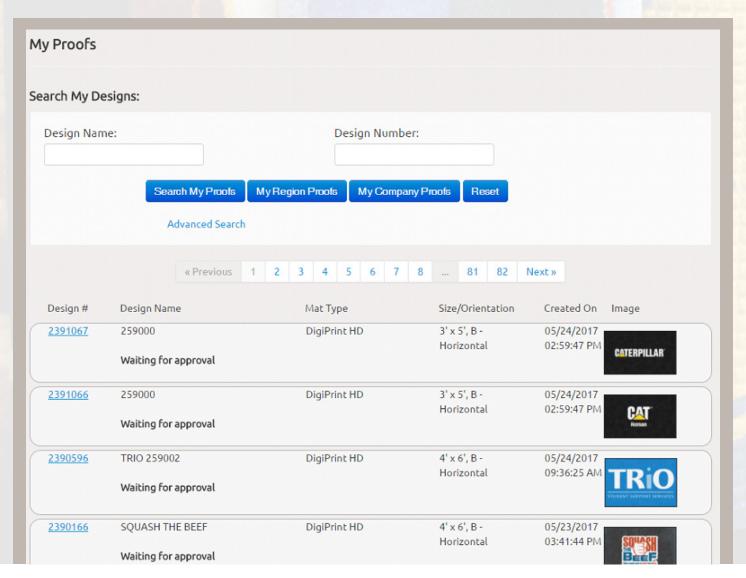

#### Under My Account you will select My Proofs.

Click on the design number you would like to order. You will see several options on the proof page.

If you are ready to order, click the Click to Order button.