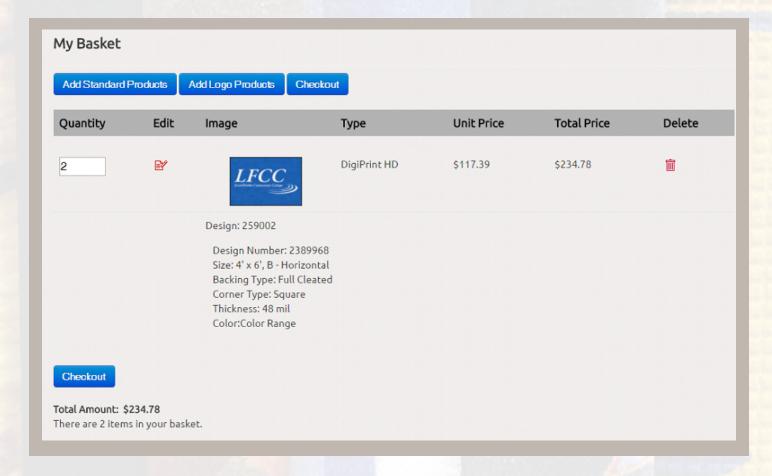

Click Add to basket.

#### You'll be taken to this screen to preview your basket.

Review your order and click Checkout if everything looks good. Unlike ordering over the phone, ordering online gives you the option to double-check your order details, giving you a chance to spot mistakes before they happen.