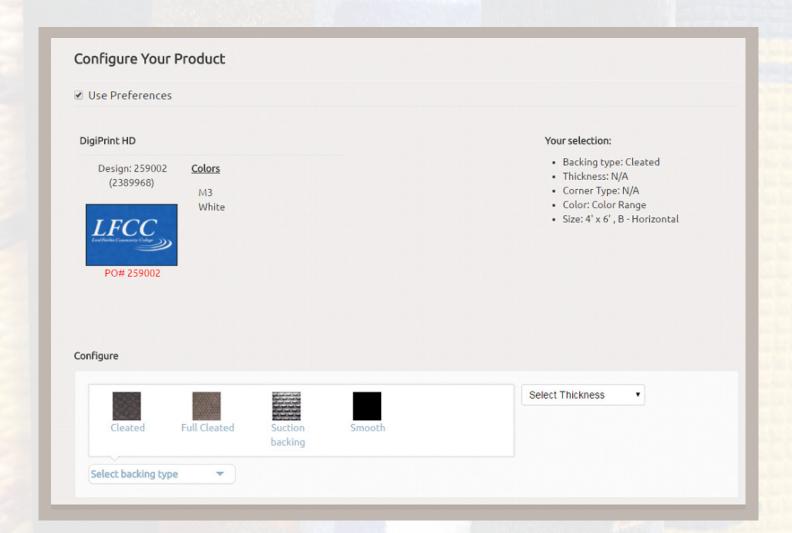

In this section, you will select the backing type and rubber thickness for your order. All your options will be right in front of you, making it easy to select the best ones for your customers.

#### This is also where you will input the quantity.

| Configure                         |                            |   |    |
|-----------------------------------|----------------------------|---|----|
| Full Cleated                      | ▼ 48 mil                   | • |    |
| Quantity                          |                            |   |    |
| Quantity: 2                       |                            |   |    |
| Each: \$117.39<br>Total: \$234.78 |                            |   |    |
| Add to basket                     | Add to standard order form |   |    |
| Extra Information                 | on:                        |   |    |
|                                   |                            |   |    |
|                                   |                            |   |    |
|                                   |                            |   | _6 |